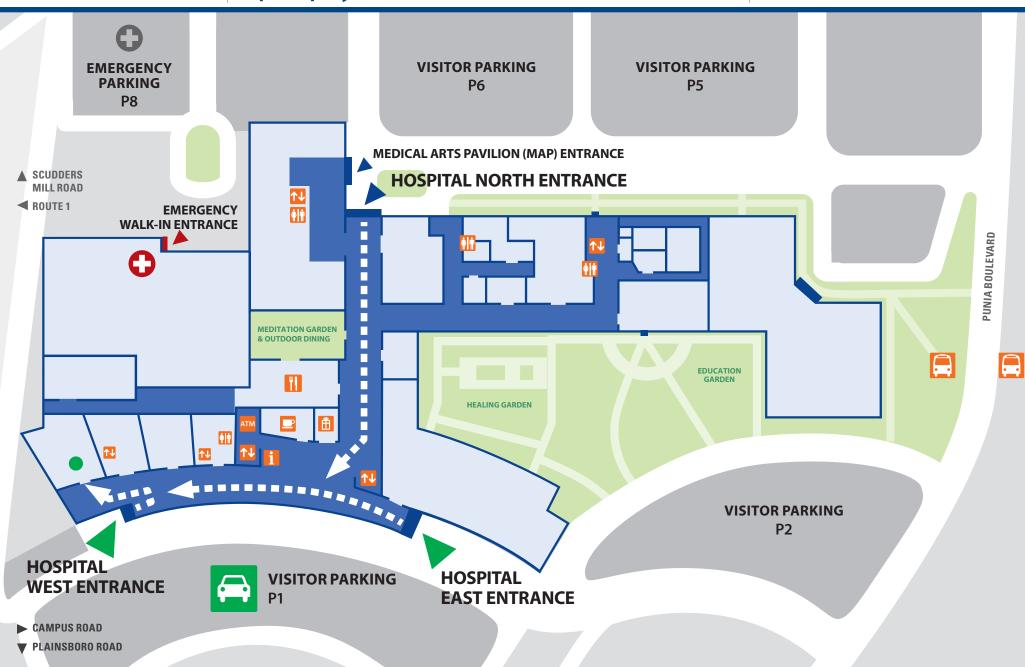

# **CLOSEST PARKING LOTS:**

P1, entrance via Punia Boulevard

Closest self-parking is available in the front of the hospital (the curved, silver building). Follow the signs for the East and West Entrances and then look for signs for lots P1.

**CLOSEST ENTRANCES:** 

West Entrance East Entrance

### FROM PARKING LOT P1 OR P2:

You can access the Center for Neuroscience Care using the West Entrance or the East Entrance. If you are facing the front of the hospital—which is the curved, glass side of the building—the West Entrance will be on your left and the East Entrance will be on your right. The Center for Neuroscience Care is the last entryway on your right with the purple lighting. A Patient Access Associate will be available to check you in for your appointment.

### IF YOU PARKED IN LOT P6, AT THE BACK OF THE HOSPITAL:

Enter through the North Entrance, next to the Medical Arts Pavilion building. Continue walking straight past the Chapel of Light on your left and outdoor dining area on your right. Continue straight toward the Main Lobby, you will pass the Restaurant on your right. Turn right at the Gift Shop and walk toward the glass front Main Lobby. Proceed past the Information/Concierge Desk and continue toward the end of the building. The Center for Neuroscience Care will be the last entryway on your right with the purple lighting.

#### AVOID PARKING IN LOTS P8 FREE V

These spaces are needed for patients experiencing an emergency.

#### FREE VALET PARKING

Available on weekdays between 7:00 a.m. and 5:00 p.m. It is accessible at the North Entrance of the hospital, which is next to the Medical Arts Pavilion entrance. Visit www.princetonhcs.org for additional information.