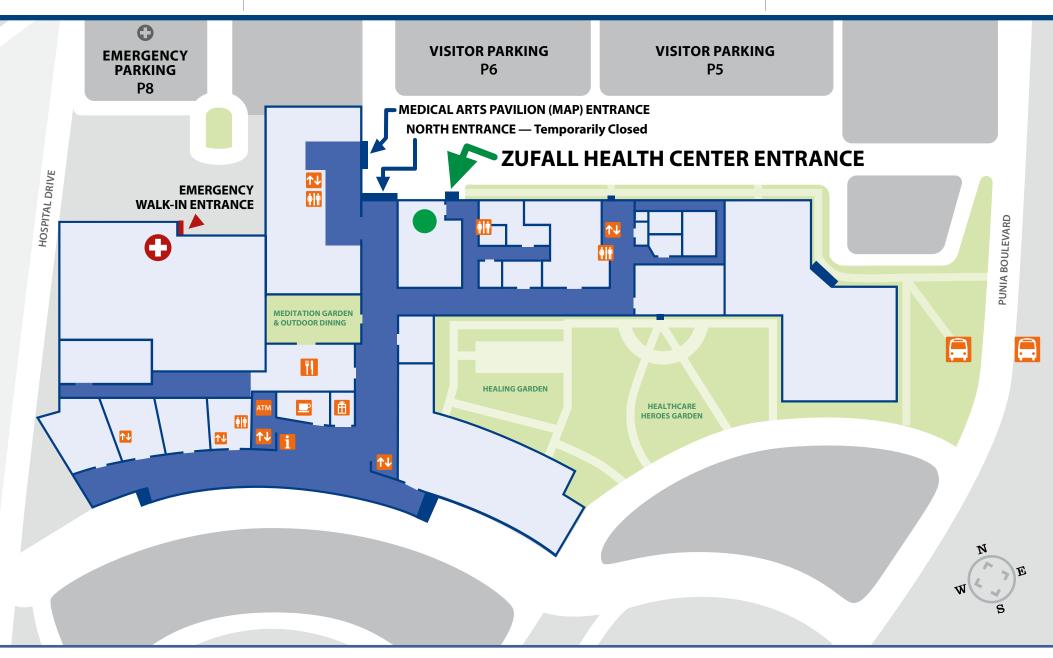

### **CLOSEST PARKING LOT:**

Closest free self-parking is available behind the rear of the hospital (the curved, silver building). Follow the signs for Emergency and then look for the signs for Medical Arts Pavilion (MAP) parking. This will be Parking Lot P6.

## **ENTRANCE:**

Dedicated entrance at the rear of the hospital.

#### FROM THE NORTH:

A dedicated entrance to the Zufall Health Center – Plainsboro is located near the rear of the hospital next to the North Entrance, which is temporarily closed.