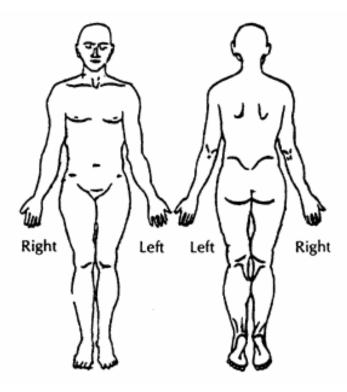

## **Shoulder Pain**

| Today's Date |  |  |  |
|--------------|--|--|--|
|--------------|--|--|--|

Please indicate where you have pain by drawing the letter abbreviations in the locations that most accurately reflect your type of discomfort.

Tingling=T Dull Pain=D Sharp Pain=P Burning=B Stiffness=S Numbness=N

Please complete questionnaire on the other side