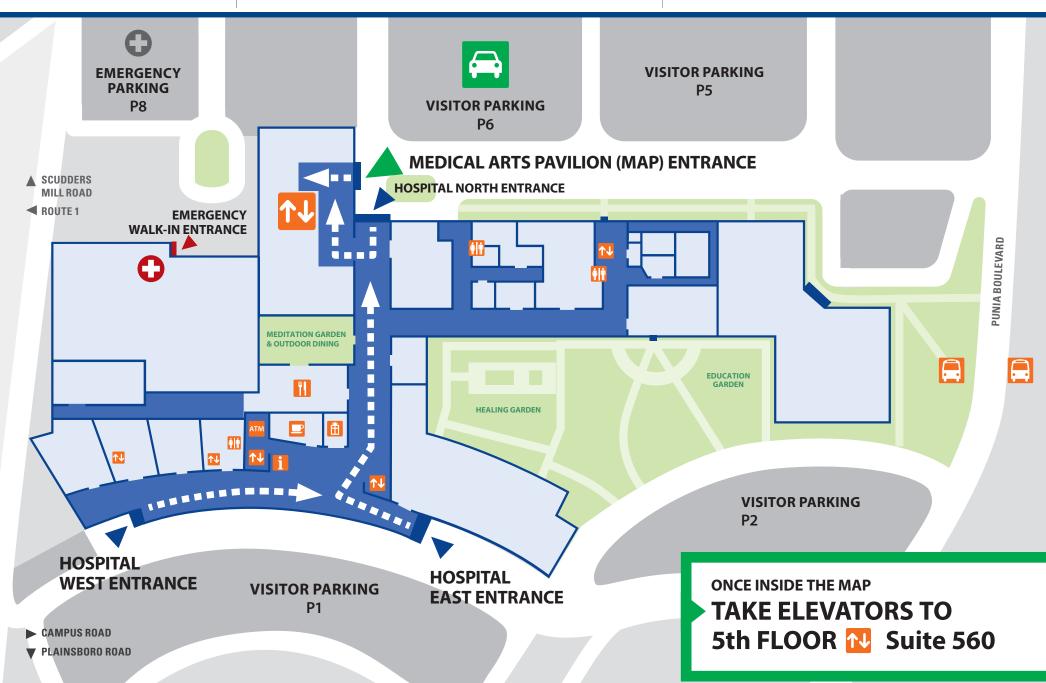

## **CLOSEST PARKING LOT:**

P6, entrance via Campus Road, Hospital Drive

Closest free self-parking is available behind the rear of the hospital (the curved, silver building). Follow the signs for Emergency and then look for the signs for Medical Arts Pavilion (MAP) parking before you reach the Emergency area. This will be Parking Lot P6.

Medical Arts Pavilion (MAP) Entrance

If you are facing the back side of the hospital (the curved, silver building), enter the Medical Arts Pavilion doubledoors, which is located to your right.

### **ONCE INSIDE THE MAP:**

Take the elevators to the 5th floor. At the 5th floor, turn left as you step out of the elevators. The Sleep Center is located in Suite 560.

If you parked on lots P1 or P2, at the front of the hospital, walk to the center of the Atrium. Proceed toward the gift shop and turn left. You will pass the Meditation Garden and Dining area on your left and the Chapel of Light on your right. Walk straight through the Art for Healing gallery. The Medical Arts Pavilion will be on your left. Once inside the MAP, take the elevators to the 5th floor. At the 5th floor, turn left as you step out of the elevators. The Sleep Center is located in Suite 560. You do not need to leave the hospital to access the Medical Arts Pavilion.

#### AVOID PARKING IN LOTS P8 FREE

These spaces are needed for patients Available on we experiencing an emergency. It is accessible a