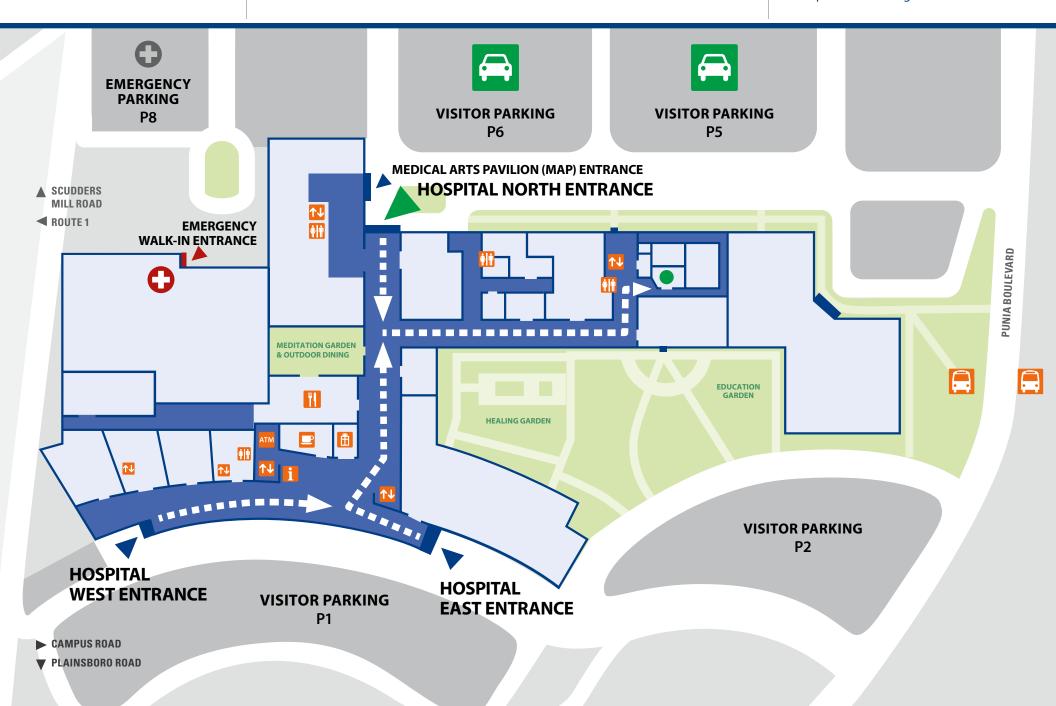

#### **GETTING TO THE**

### **CLOSEST PARKING LOTS:**

P5 and P6, entrance via Campus Road, Hospital Drive

Closest free self-parking is available behind the rear of the hospital (the curved, silver building). Follow the signs for Emergency and then look for the signs for Medical Arts Pavilion (MAP) parking. These will be Parking Lots P5 and P6.

## **CLOSEST ENTRANCE:**

North Entrance
Next to the Medical Arts Pavilion

#### FROM PARKING LOTS P5 AND P6:

Enter the North Entrance, which is adjacent to the Medical Arts Pavilion entranceway. As you enter the hospital, proceed straight through the Art for Healing gallery and turn left into the Education Building main hallway. Continue down the hall. You will pass the Administration Offices on your left. Just after the Administration Offices, turn left. Proceed down this hall and turn right across from the elevators, the Center for Pelvic Wellness entrance will be on your left.

# IF YOU PARKED IN LOTS P1 OR P2, AT THE FRONT OF THE HOSPITAL:

Use either the West or East Entrances and walk to the center of the Main Lobby. As you stand in the center of the Main Lobby, the Information/Concierge desk will be to the left, and the Gift Shop will be to your right. Proceed toward the Gift Shop and turn left just after the Gift Shop. Continue walking straight past the Restaurant on your left, and then the outdoor dining on the left and the Chapel of Light on your right. Make a right into the Education Building just after the Chapel of Light. Proceed down this hallway. Just after the Administration Offices, turn left. Proceed down this hall and turn right across from the elevators, the Center for Pelvic Wellness entrance will be on your left.

#### **AVOID PARKING IN LOTS P8**

These spaces are needed for patients experiencing an emergency.

#### FREE VALET PARKING

Available on weekdays between 7:00 a.m. and 5:00 p.m. It is accessible at the North Entrance of the hospital, which is next to the Medical Arts Pavilion entrance. Visit www.princetonhcs.org for additional information.